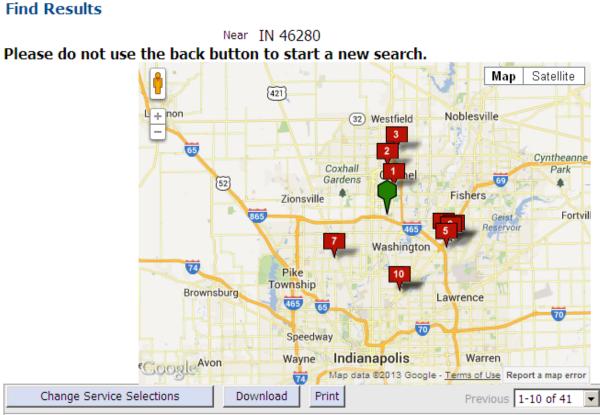

#### Find Facilities Near You

To search for a drug and alcoholism treatment program, the Locator needs a starting point. starting point can be a city, street and/or zip code.

To find facilities nearest you enter your city, street or zip code.

| Street Address        |              |                     |
|-----------------------|--------------|---------------------|
| City                  |              |                     |
| State                 | IN 🔻         |                     |
| Zip Code              |              |                     |
| Distance from Address | 20 💌         | Address search form |
| Distance Units        | ⊙ Miles      | Address search form |
|                       | O Kilometers |                     |
|                       | SEARCH       | SELECT SERVICES     |
|                       |              |                     |